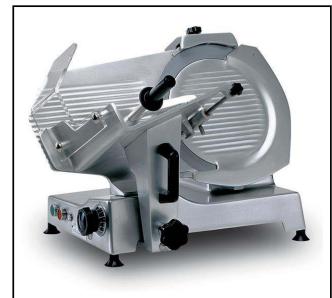

## Food slicers 350 mm Gravity Slicer, belt transmission

| ITEM #  |  |  |
|---------|--|--|
| MODEL # |  |  |
| NAME #  |  |  |
| SIS #   |  |  |
| AIA#    |  |  |

601132 (MSG35B)

Gravity Slicer 350mm, belt transmission (400V; 3; 50)

#### Item No.

Medium duty slicer for Hotel and Catering

Base and main components in high polished satin finished anodized aluminium for long lasting, hygiene and ease of cleaning. The blade is in hollow ground hard chrome with blade guard ring for added protection. Model equipped with cut thickness adjusting knob, top mounted sharpener, cover blade and product deflector - easily removable for cleaning. Ventilated blade drive motor. Poly V-belt drive system for quiet operation and economical service. Removable carriage system permanently lubrificated with automatic clutch. IP42 water protection.

#### Main Features

- Manual gravity slicer.
- Cut thickness-adjusting knob (millimeter adjustment).
- Belt driven transmission.
- Ventilated blade drive motor designed for continuous use, with Poly V-belt drive system for guiet operation and economical service.
- Removable carriage system permanently lubrificated with automatic clutch.
- Top-mounted stone blade sharpener and cover blade easy to remove.
- Supplied with blade removal tool.
- Highest degree of safety in functioning, cleaning and maintenance.
- Cutting capacity for 350 mm model:
  - -sauare: 210x210
  - -rectangular: 270x190
  - -round: 210
- Slice thickness from 0 to 15 mm.

### Construction

- Compact design.
- Made in high polished satin finished anodized aluminium. This procedure guarantees high hygienic standards of the parts interested by the cut and resistance to acids, salts and oxidation processes.
- The blade is made of hollow ground hard chrome with blade guard ring for added protection.
- Plexiglass safety hand guard as standard.
- IP42 water protection.