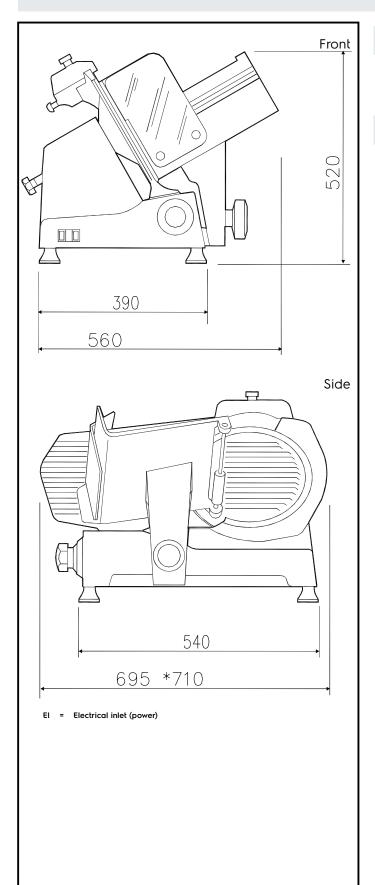

## **Key Information:**

External dimensions, Width: 695 mm
External dimensions, Depth: 560 mm
External dimensions, Height: 520 mm
Net weight (kg): 38

Food slicers 350 mm Gravity Slicer, belt transmission